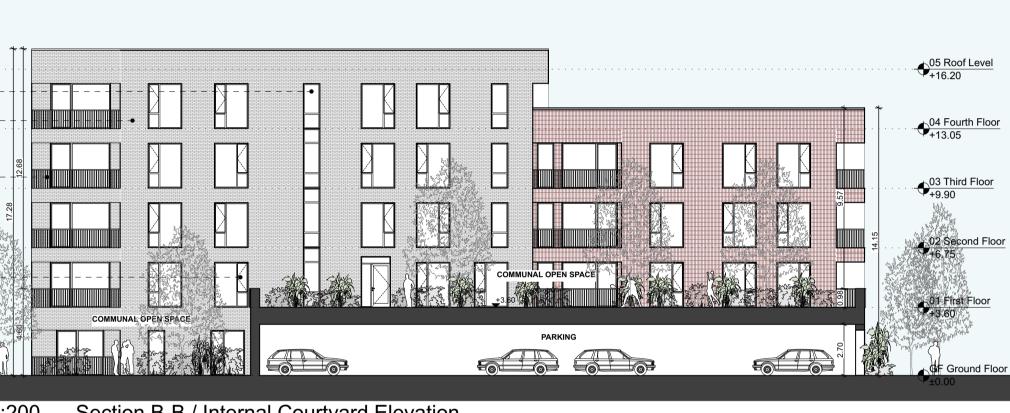

Section A-A / Internal Courtyard Elevation

Section B-B / Internal Courtyard Elevation

|            | 1 BED | 2 BED | 3 BED |
|------------|-------|-------|-------|
| GROUND     | 4     | 2     | 1     |
| FIRST      | 2     | 10    | 2     |
| SECOND     | 2     | 10    | 2     |
| THIRD      | 2     | 10    | 2     |
| FOURTH     | 0     | 4     | 4     |
| TOTAL - 57 | 10    | 36    | 11    |
| MIX        | 18%   | 63%   | 19%   |
|            |       |       |       |

| ONE BED APARTMENT 1B/2P                                         |                                                                                                                                                                                                    |  |
|-----------------------------------------------------------------|----------------------------------------------------------------------------------------------------------------------------------------------------------------------------------------------------|--|
| TWO BED APARTMENT 2B/3P-4P                                      |                                                                                                                                                                                                    |  |
| THREE BED APARTMENT 3B/6P                                       |                                                                                                                                                                                                    |  |
| NOTES ON FINISHES:                                              |                                                                                                                                                                                                    |  |
| ROOF:                                                           | GREEN ROOF AS SHOWN                                                                                                                                                                                |  |
| WALLS:<br>BALUSTRADES:                                          | SELECTED CLAY BRICKWORK WHERE INDICATED, OTHERWISE SELECTED SELF-<br>COLOURED RENDER<br>TO BE GLAZED/METAL RAILINGS AS INDICATED.                                                                  |  |
| BALUSTRADES.                                                    | TO BE GLAZED/METAL RAILINGS AS INDICATED.                                                                                                                                                          |  |
| JOINERY:                                                        | ALL WINDOWS AND DOORS, FRAMES AND LEAFS TO BE ALUMINIUM POWDER COATED TO<br>APPROVED COLOUR OR UPVC OR PAINTED TIMBER TO APPROVED COLOUR. OBSCURE<br>GLAZING WHERE INDICATED TO SENSITIVE WINDOWS. |  |
| BIKE PARKING<br>PROVISION:                                      | 152 COVERED LONG TERM SPACES & 26 ON STREET SHEFFIELD STANDS - <b>TOTAL 178</b>                                                                                                                    |  |
|                                                                 | SPACES                                                                                                                                                                                             |  |
| CAR PARKING                                                     |                                                                                                                                                                                                    |  |
| PROVISION:                                                      | 53 UNDERCROFT SPACES + 20 SURFACE - TOTAL 73 SPACES                                                                                                                                                |  |
| ACCESSIBLE PARKING SPACES:<br>EV CHARGING FACILITIES:           | 3 (6%)<br>REFER TO TTA REPORT                                                                                                                                                                      |  |
|                                                                 | ayout - Parking" for detailed breakdown and locations of all provided car parking.                                                                                                                 |  |
| DUAL ASPECT RATIO                                               |                                                                                                                                                                                                    |  |
| 42 OF 57 DUAL ASPECT                                            | 75%                                                                                                                                                                                                |  |
| COMMUNAL OPEN SPACE:                                            | 1251M <sup>2</sup>                                                                                                                                                                                 |  |
| RETAIL UNITS                                                    | 468.92 m <sup>2</sup>                                                                                                                                                                              |  |
| Do not scale from this drawing.<br>Use figured dimensions only. |                                                                                                                                                                                                    |  |
| All errors and omissions to be reported to the Architect.       |                                                                                                                                                                                                    |  |