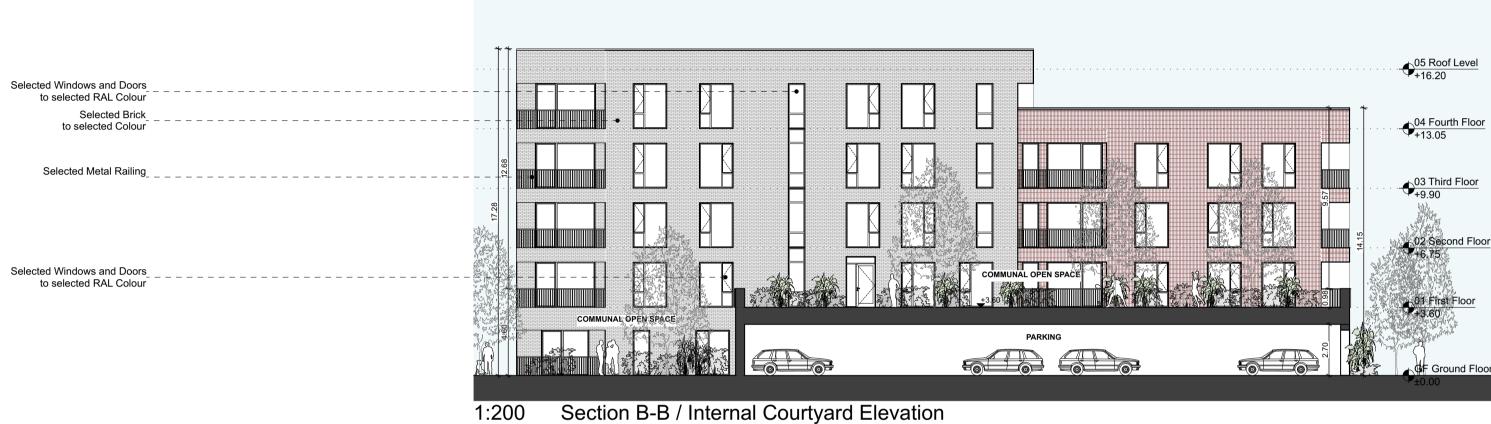

Section A-A / Internal Courtyard Elevation

Section B-B / Internal Courtyard Elevation

|            | 1 BED | 2 BED | 3 BED |
|------------|-------|-------|-------|
| GROUND     | 4     | 2     | 1     |
| FIRST      | 2     | 10    | 2     |
| SECOND     | 2     | 10    | 2     |
| THIRD      | 2     | 10    | 2     |
| FOURTH     | 0     | 4     | 4     |
| TOTAL - 57 | 10    | 36    | 11    |
| MIX        | 18%   | 63%   | 19%   |
|            |       |       |       |

| ONE BED APARTMENT 1B/2P                                         |                                                                                                                                                                                                    |  |
|-----------------------------------------------------------------|----------------------------------------------------------------------------------------------------------------------------------------------------------------------------------------------------|--|
| TWO BED APARTMENT 2B/3P-4P                                      |                                                                                                                                                                                                    |  |
| THREE BED APARTMENT 3B/6P                                       |                                                                                                                                                                                                    |  |
| NOTES ON FINISHES:                                              |                                                                                                                                                                                                    |  |
| ROOF:                                                           | GREEN ROOF AS SHOWN                                                                                                                                                                                |  |
| WALLS:<br>BALUSTRADES:                                          | SELECTED CLAY BRICKWORK WHERE INDICATED, OTHERWISE SELECTED SELF-<br>COLOURED RENDER<br>TO BE GLAZED/METAL RAILINGS AS INDICATED.                                                                  |  |
| BALUSTRADES.                                                    | TO BE GLAZED/METAL RAILINGS AS INDICATED.                                                                                                                                                          |  |
| JOINERY:                                                        | ALL WINDOWS AND DOORS, FRAMES AND LEAFS TO BE ALUMINIUM POWDER COATED TO<br>APPROVED COLOUR OR UPVC OR PAINTED TIMBER TO APPROVED COLOUR. OBSCURE<br>GLAZING WHERE INDICATED TO SENSITIVE WINDOWS. |  |
| BIKE PARKING<br>PROVISION:                                      | 152 COVERED LONG TERM SPACES & 26 ON STREET SHEFFIELD STANDS - <b>TOTAL 178</b>                                                                                                                    |  |
|                                                                 | SPACES                                                                                                                                                                                             |  |
| CAR PARKING                                                     |                                                                                                                                                                                                    |  |
| PROVISION:                                                      | 53 UNDERCROFT SPACES + 20 SURFACE - TOTAL 73 SPACES                                                                                                                                                |  |
| ACCESSIBLE PARKING SPACES:<br>EV CHARGING FACILITIES:           | 3 (6%)<br>REFER TO TTA REPORT                                                                                                                                                                      |  |
|                                                                 | ayout - Parking" for detailed breakdown and locations of all provided car parking.                                                                                                                 |  |
| DUAL ASPECT RATIO                                               |                                                                                                                                                                                                    |  |
| 42 OF 57 DUAL ASPECT                                            | 75%                                                                                                                                                                                                |  |
| COMMUNAL OPEN SPACE:                                            | 1251M <sup>2</sup>                                                                                                                                                                                 |  |
| RETAIL UNITS                                                    | 468.92 m <sup>2</sup>                                                                                                                                                                              |  |
| Do not scale from this drawing.<br>Use figured dimensions only. |                                                                                                                                                                                                    |  |
| All errors and omissions to be reported to the Architect.       |                                                                                                                                                                                                    |  |