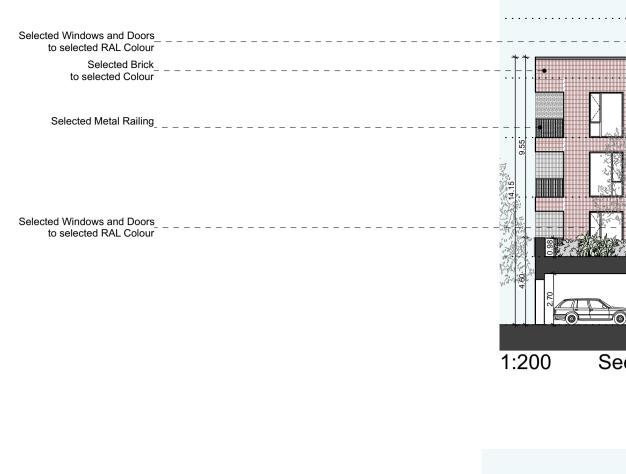

| ONE BED APARTMENT 1B/2P                                         |                                                                                                                                                                                                    |  |
|-----------------------------------------------------------------|----------------------------------------------------------------------------------------------------------------------------------------------------------------------------------------------------|--|
| TWO BED APARTMENT 2B/3P-4P                                      |                                                                                                                                                                                                    |  |
| THREE BED APARTMENT 3B/6P                                       |                                                                                                                                                                                                    |  |
| NOTES ON FINISHES:                                              |                                                                                                                                                                                                    |  |
| ROOF:                                                           | GREEN ROOF AS SHOWN                                                                                                                                                                                |  |
| WALLS:<br>BALUSTRADES:                                          | SELECTED CLAY BRICKWORK WHERE INDICATED, OTHERWISE SELECTED SELF-<br>COLOURED RENDER<br>TO BE GLAZED/METAL RAILINGS AS INDICATED.                                                                  |  |
| BALUSTRADES.                                                    | TO BE GLAZED/METAL RAILINGS AS INDICATED.                                                                                                                                                          |  |
| JOINERY:                                                        | ALL WINDOWS AND DOORS, FRAMES AND LEAFS TO BE ALUMINIUM POWDER COATED TO<br>APPROVED COLOUR OR UPVC OR PAINTED TIMBER TO APPROVED COLOUR. OBSCURE<br>GLAZING WHERE INDICATED TO SENSITIVE WINDOWS. |  |
| BIKE PARKING<br>PROVISION:                                      | 152 COVERED LONG TERM SPACES & 26 ON STREET SHEFFIELD STANDS - <b>TOTAL 178</b>                                                                                                                    |  |
|                                                                 | SPACES                                                                                                                                                                                             |  |
| CAR PARKING                                                     |                                                                                                                                                                                                    |  |
| PROVISION:                                                      | 53 UNDERCROFT SPACES + 20 SURFACE - TOTAL 73 SPACES                                                                                                                                                |  |
| ACCESSIBLE PARKING SPACES:<br>EV CHARGING FACILITIES:           | 3 (6%)<br>REFER TO TTA REPORT                                                                                                                                                                      |  |
|                                                                 | ayout - Parking" for detailed breakdown and locations of all provided car parking.                                                                                                                 |  |
| DUAL ASPECT RATIO                                               |                                                                                                                                                                                                    |  |
| 42 OF 57 DUAL ASPECT                                            | 75%                                                                                                                                                                                                |  |
| COMMUNAL OPEN SPACE:                                            | 1251M <sup>2</sup>                                                                                                                                                                                 |  |
| RETAIL UNITS                                                    | 468.92 m <sup>2</sup>                                                                                                                                                                              |  |
| Do not scale from this drawing.<br>Use figured dimensions only. |                                                                                                                                                                                                    |  |
| All errors and omissions to be reported to the Architect.       |                                                                                                                                                                                                    |  |