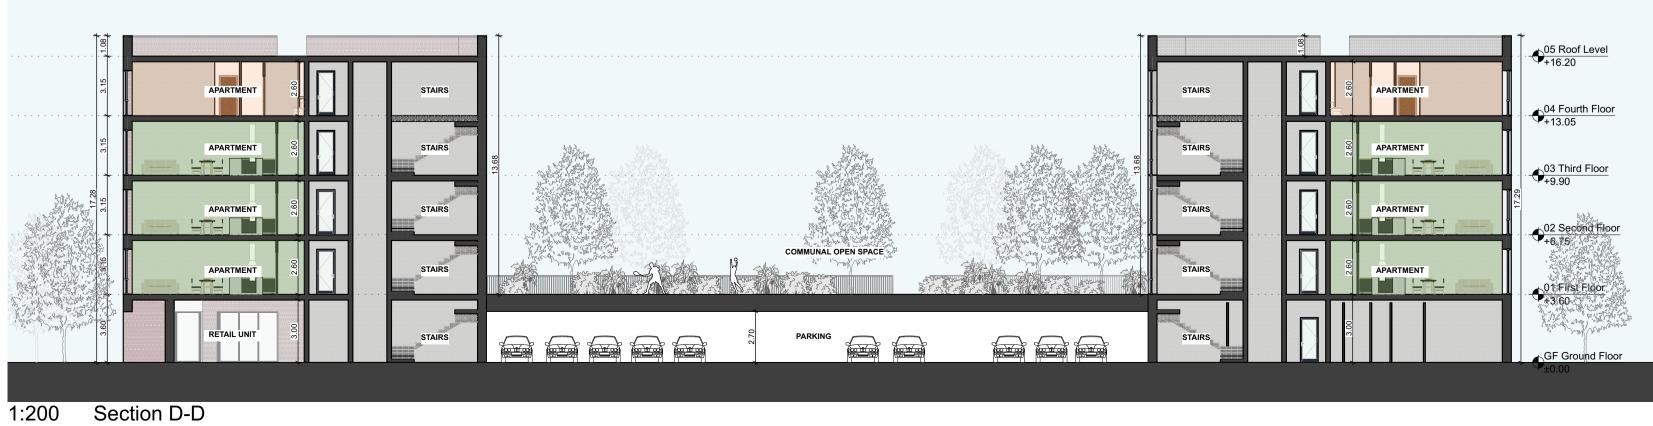

| ONE BED APARTMENT 1B/2P                                         |                                                                                                                                                                                                    |  |
|-----------------------------------------------------------------|----------------------------------------------------------------------------------------------------------------------------------------------------------------------------------------------------|--|
| TWO BED APARTMENT 2B/3P-4P                                      |                                                                                                                                                                                                    |  |
| THREE BED APARTMENT 3B/6P                                       |                                                                                                                                                                                                    |  |
| NOTES ON FINISHES:                                              |                                                                                                                                                                                                    |  |
| ROOF:                                                           | GREEN ROOF AS SHOWN                                                                                                                                                                                |  |
| WALLS:<br>BALUSTRADES:                                          | SELECTED CLAY BRICKWORK WHERE INDICATED, OTHERWISE SELECTED SELF-<br>COLOURED RENDER<br>TO BE GLAZED/METAL RAILINGS AS INDICATED.                                                                  |  |
| BALUSTRADES.                                                    | TO BE GLAZED/METAL RAILINGS AS INDICATED.                                                                                                                                                          |  |
| JOINERY:                                                        | ALL WINDOWS AND DOORS, FRAMES AND LEAFS TO BE ALUMINIUM POWDER COATED TO<br>APPROVED COLOUR OR UPVC OR PAINTED TIMBER TO APPROVED COLOUR. OBSCURE<br>GLAZING WHERE INDICATED TO SENSITIVE WINDOWS. |  |
| BIKE PARKING<br>PROVISION:                                      | 152 COVERED LONG TERM SPACES & 26 ON STREET SHEFFIELD STANDS - <b>TOTAL 178</b>                                                                                                                    |  |
|                                                                 | SPACES                                                                                                                                                                                             |  |
| CAR PARKING                                                     |                                                                                                                                                                                                    |  |
| PROVISION:                                                      | 53 UNDERCROFT SPACES + 20 SURFACE - TOTAL 73 SPACES                                                                                                                                                |  |
| ACCESSIBLE PARKING SPACES:<br>EV CHARGING FACILITIES:           | 3 (6%)<br>REFER TO TTA REPORT                                                                                                                                                                      |  |
|                                                                 | ayout - Parking" for detailed breakdown and locations of all provided car parking.                                                                                                                 |  |
| DUAL ASPECT RATIO                                               |                                                                                                                                                                                                    |  |
| 42 OF 57 DUAL ASPECT                                            | 75%                                                                                                                                                                                                |  |
| COMMUNAL OPEN SPACE:                                            | 1251M <sup>2</sup>                                                                                                                                                                                 |  |
| RETAIL UNITS                                                    | 468.92 m <sup>2</sup>                                                                                                                                                                              |  |
| Do not scale from this drawing.<br>Use figured dimensions only. |                                                                                                                                                                                                    |  |
| All errors and omissions to be reported to the Architect.       |                                                                                                                                                                                                    |  |