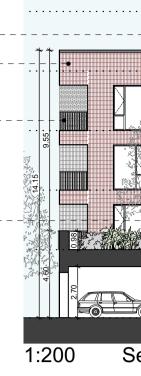

1:200 Section C-C

|       | ••••••••••••••••••••••••••••••••••••••  |
|-------|-----------------------------------------|
|       |                                         |
|       |                                         |
|       |                                         |
|       | ↓                                       |
|       | AND |
| PARKI |                                         |
|       | GF Ground Floor<br>±0.00                |

Section A-A / Internal Courtyard Elevation

Section B-B / Internal Courtyard Elevation

|            | 1 BED | 2 BED | 3 BED |
|------------|-------|-------|-------|
| GROUND     | 4     | 2     | 1     |
| FIRST      | 2     | 10    | 2     |
| SECOND     | 2     | 10    | 2     |
| THIRD      | 2     | 10    | 2     |
| FOURTH     | 0     | 4     | 4     |
| TOTAL - 57 | 10    | 36    | 11    |
| MIX        | 18%   | 63%   | 19%   |
|            |       |       |       |