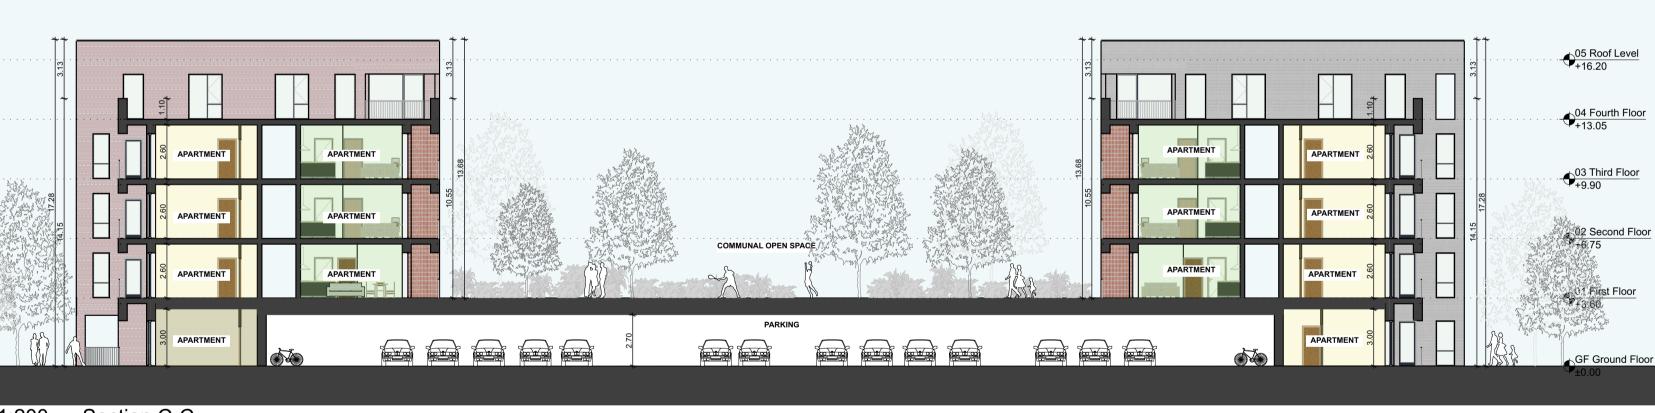

1:200 Section C-C

|       | ••••••••••••••••••••••••••••••••••••••  |
|-------|-----------------------------------------|
|       |                                         |
|       |                                         |
|       |                                         |
|       | ↓                                       |
|       | AND |
| PARKI |                                         |
|       | GF Ground Floor<br>±0.00                |

| ONE BED APARTMENT 1B/2P                                         |                                                                                                                                                                                                    |  |
|-----------------------------------------------------------------|----------------------------------------------------------------------------------------------------------------------------------------------------------------------------------------------------|--|
| TWO BED APARTMENT 2B/3P-4P                                      |                                                                                                                                                                                                    |  |
| THREE BED APARTMENT 3B/6P                                       |                                                                                                                                                                                                    |  |
| NOTES ON FINISHES:                                              |                                                                                                                                                                                                    |  |
| ROOF:                                                           | GREEN ROOF AS SHOWN                                                                                                                                                                                |  |
| WALLS:<br>BALUSTRADES:                                          | SELECTED CLAY BRICKWORK WHERE INDICATED, OTHERWISE SELECTED SELF-<br>COLOURED RENDER<br>TO BE GLAZED/METAL RAILINGS AS INDICATED.                                                                  |  |
| BALUSTRADES.                                                    | TO BE GLAZED/METAL RAILINGS AS INDICATED.                                                                                                                                                          |  |
| JOINERY:                                                        | ALL WINDOWS AND DOORS, FRAMES AND LEAFS TO BE ALUMINIUM POWDER COATED TO<br>APPROVED COLOUR OR UPVC OR PAINTED TIMBER TO APPROVED COLOUR. OBSCURE<br>GLAZING WHERE INDICATED TO SENSITIVE WINDOWS. |  |
| BIKE PARKING<br>PROVISION:                                      | 152 COVERED LONG TERM SPACES & 26 ON STREET SHEFFIELD STANDS - <b>TOTAL 178</b>                                                                                                                    |  |
|                                                                 | SPACES                                                                                                                                                                                             |  |
| CAR PARKING                                                     |                                                                                                                                                                                                    |  |
| PROVISION:                                                      | 53 UNDERCROFT SPACES + 20 SURFACE - TOTAL 73 SPACES                                                                                                                                                |  |
| ACCESSIBLE PARKING SPACES:<br>EV CHARGING FACILITIES:           | 3 (6%)<br>REFER TO TTA REPORT                                                                                                                                                                      |  |
|                                                                 | ayout - Parking" for detailed breakdown and locations of all provided car parking.                                                                                                                 |  |
| DUAL ASPECT RATIO                                               |                                                                                                                                                                                                    |  |
| 42 OF 57 DUAL ASPECT                                            | 75%                                                                                                                                                                                                |  |
| COMMUNAL OPEN SPACE:                                            | 1251M <sup>2</sup>                                                                                                                                                                                 |  |
| RETAIL UNITS                                                    | 468.92 m <sup>2</sup>                                                                                                                                                                              |  |
| Do not scale from this drawing.<br>Use figured dimensions only. |                                                                                                                                                                                                    |  |
| All errors and omissions to be reported to the Architect.       |                                                                                                                                                                                                    |  |